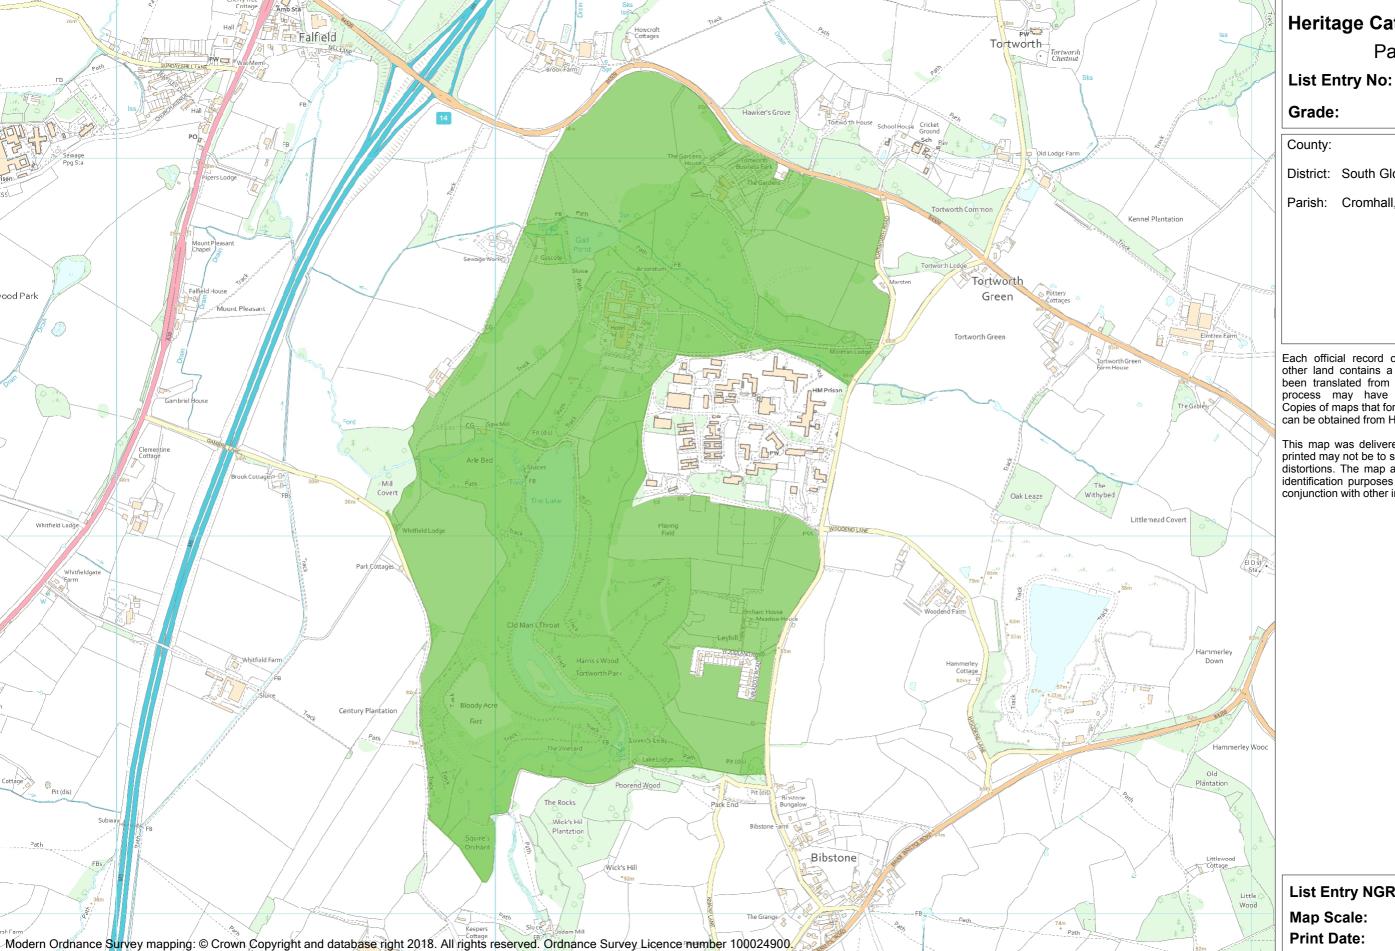

This is an A3 sized map and should be printed full size at A3 with no page scaling set

**Heritage Category:** 

Park and Garden

1000394

Grade:

County:

District: South Gloucestershire

Parish: Cromhall, Tortworth, Falfield

Each official record of a registered garden or other land contains a map. The map here has been translated from the official map and that process may have introduced inaccuracies.
Copies of maps that form part of the official record can be obtained from Historic England.

This map was delivered electronically and when printed may not be to scale and may be subject to distortions. The map and grid references are for identification purposes only and must be read in conjunction with other information in the record.

List Entry NGR: ST 69376 91740

Map Scale: 1:10000 **Print Date:** 23 November

HistoricEngland.org.uk

Name: TORTWORTH COURT